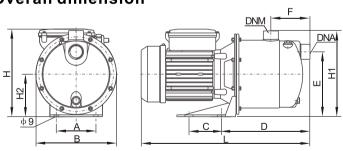

## <u>安装外形图</u> Overall dimension

| 型号<br>Model | 外形尺寸<br>Shape size (mm) |     |    |     |     |    |     |     |     |     |
|-------------|-------------------------|-----|----|-----|-----|----|-----|-----|-----|-----|
|             | Α                       | В   | С  | D   | Ε   | F  | L   | Н   | H1  | H2  |
| JET-370S    | 100                     | 170 | _  | 197 | 128 | 88 | 365 | 182 | 178 | 88  |
| JET-550S    | 98                      | 184 | _  | 160 | 148 | 80 | 354 | 206 | 202 | 98  |
| JET-750S    |                         | 184 |    |     |     |    |     |     |     |     |
| JET-1000S   | 98                      | 198 | 80 | 219 | 160 | 97 | 417 | 216 | 212 | 105 |