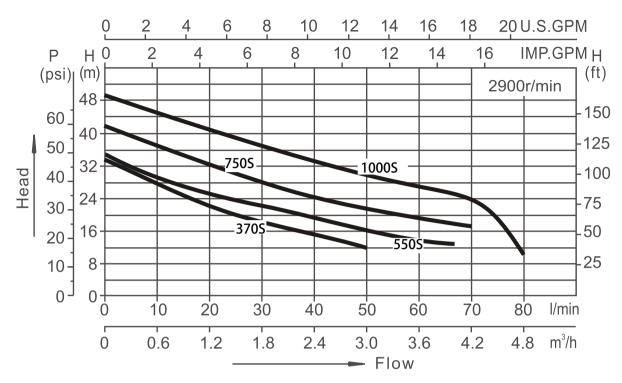

## 性能曲线 Performance curves

<u>技术参数列表</u> Technical parameter list

| 型 号<br>Model | 输出功率<br>Power(P2)<br>kW | (An | 流<br>nps)<br>380V/50Hz | 额定扬程<br>Rated head<br>(m) | 额定流量<br>Rated flow<br>(m³/h) | DNA | DNM | 重量<br>(Kg) | 包装尺码<br>Packing size<br>(mm) | 装柜数量<br>(Qty/20′) |  |
|--------------|-------------------------|-----|------------------------|---------------------------|------------------------------|-----|-----|------------|------------------------------|-------------------|--|
| JET-370S     | 0.37                    | 2.4 | 1.0                    | 20                        | 1.5                          | G1  | G1  | 7          | $390{\times}195{\times}235$  | 1570              |  |
| JET-550S     | 0.55                    | 3.8 | 1.4                    | 22                        | 2.2                          | G1  | G1  | 9          | $385 \times 200 \times 280$  | 1300              |  |
| JET-750S     | 0.75                    | 5.2 | 1.8                    | 25                        | 2.4                          | G1  | G1  | 10         | 385×200×280                  | 1300              |  |
| JET-1000S    | 1.0                     | 6.2 | 2.4                    | 30                        | 3                            | G1  | G1  | 11.8       | 460×215×315                  | 1000              |  |